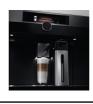

### The exact amount of milk for every coffee

Whether a silky latte macchiato or a foamy cappuccino, use the milk quantity function to get the ideal consistency in each coffee. Specify the exact amount of perfectly steamed milk for any cup. Ensuring the texture is just right, every time.