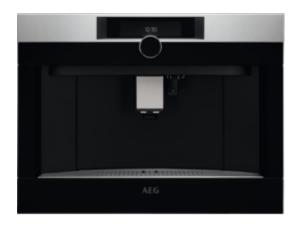

## KKK994500M Coffee Machine





#### Italian espresso style coffee at home

Pre-programmed coffee including espresso, long and a mug coffee.



## Subtle blends. Intense espressos. Or anywhere between

From an espresso shot to a subtle blend, choose a coffee that suits. The quantity can be adjusted to measure out the precise amount, and the aroma selection allows for a range of coffee strengths, from mild to intense. This ensures that each cup can be



### The exact amount of milk for every coffee

Whether a silky latte macchiato or a foamy cappuccino, use the milk quantity function to get the ideal consistency in each coffee. Specify the exact amount of perfectly steamed milk for any cup. Ensuring the texture is just right, every time.

#### More Benefits:

- The patented thermal jug maintains the right texture of