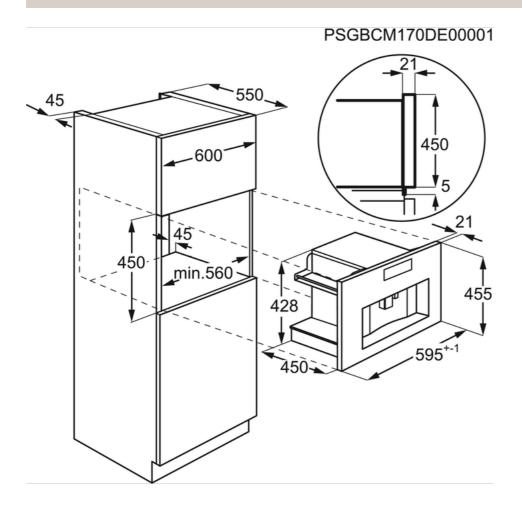

### Technical Specs :

- Water Tank Capacity: 2.5 •Grinder capacity gr: 300
- •Colour: Stainless Steel with antifingerprint coating
- •Dimensions : 450x560x550
- •Voltage: 220-240 •Required Fuse: No •Frequency: 50/60
- •Product Partner Code : KR Partn